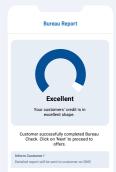

## STEP 4

Once customer completes Bureau check you will see Customer's Bureau Rating.

Click on 'Next' to proceed to offers.