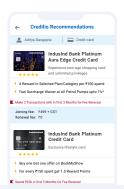

### STEP 5

Credilio's Rule Engine displays all cards that the customer is eligible for. Select from any of the IndusInd Bank Credit Cards displayed after checking with the customer.