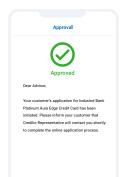

# STEP 6

You will receive an instant confirmation of the application form being successfully initiated.

## STEP 7

Please inform your Customer that Credilio representative will call to complete the online application.