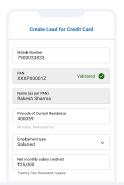

### STEP 2

Enter Customer **Mobile Number** and **PAN**. Check customer name and enter other details to submit lead