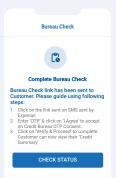

### STEP 3

Guide customer to Complete Bureau Check by clicking on the link sent on SMS

Click on 'Check Status' once customer completes Bureau Check to continue.